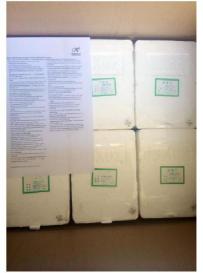

## Packing

Qty:100 PCS

Qty:1000 PCS

Qty:6000 PCS

1.100PCS per box

2.60boxes per carton

3.Total 6000PCS per carton

4.Volume:50\*42\*27cm