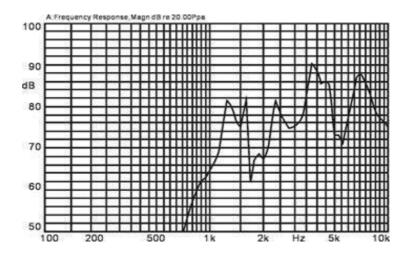

| ≥85               | ≥85        | ≥85        |  |
| Resonant Frequency (Hz)    | 2700±300          |            |            |  |
| Tone                       | Continuous        | Continuous | Continuous |  |
| Operating Temperature (°C) | -20~+70           | -20~+70    | -20~+70    |  |
| Storage Temperature (°C)   | -30~+80           | -30~+80    | -30~+80    |  |
| Weight(g)                  | 2                 |            |            |  |
| Housing Material           | РВТ               |            |            |  |

### **Appearance Drawing**



#### Yue Xin Electronics Co., Ltd.

Add: People Industrial Park Chen Bao Town Xinghua City Jiangsu province China Tel: +86 0523 83722059 Fax:+86 0523 83722259 Web: www.xhyxdz.com







**Testing Method**:



### **Frequency Response:**



#### Yue Xin Electronics Co., Ltd.

Add: People Industrial Park Chen Bao Town Xinghua City Jiangsu province China Tel: +86 0523 83722059 Fax:+86 0523 83722259 Web:www.xhyxdz.com



# <u>YX-YT12075</u>



### **Reliably Test:**

| NO. | ITEM                      | TESTING CONDITION                                               | VARIANCE AFTER TEST                                  |  |
|-----|---------------------------|-----------------------------------------------------------------|------------------------------------------------------|--|
| 1   | Humidity                  | 50±5°C, 93(+2/-3)%RH, 96HRS                                     |                                                      |  |
| 2   | High temp.                | +80±2° <b>C</b> , 96HRS