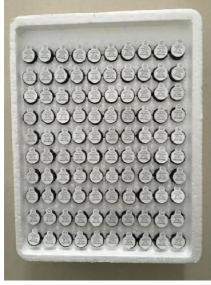

## Packing

Qty:100 PCS

Qty:1000 PCS

Qty:6000 PCS

1.100PCS per box

2.60boxes per carton

3.Total 6000PCS per carton

4.Volume:50\*42\*27cm