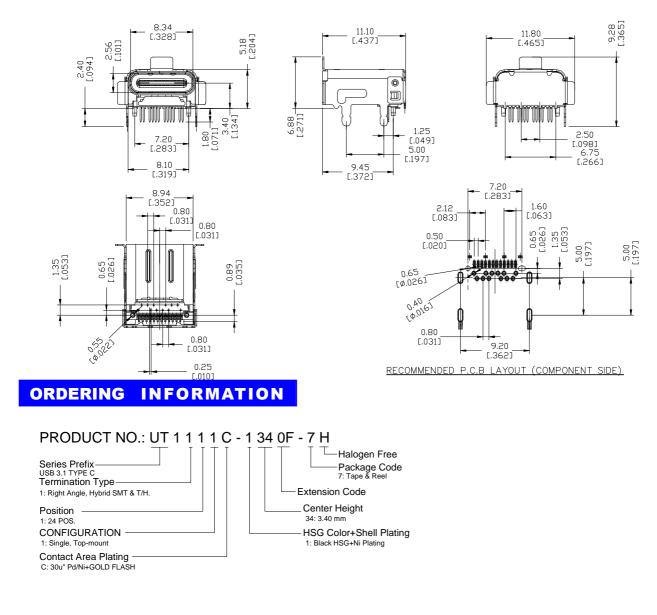

## **SPECIFICATIONS**

#### Mechanical

Mating Force: 5~20 N max. Unmating Force: 8~20 N up to 1,000 mating cycles, 6~20 N after 1,000 durability cycles. Durability: 10,000 cycles.

## **Electrical**

**Voltage Rating:** 30 V rms maximum. **Low Level Contact Resistance:** 40 m  $\Omega$  maximum initial for the Power (VBUS), Ground (GND) and others contacts; 50 m $\Omega$  maximum after environment test. **Dielectric Withstanding Voltage:** 100V AC (Rms.). **Insulation Resistance:** 100M $\Omega$  min. at 100V DC.

#### **Physical**

**Housing:** Thermoplastic, UL 94V-0 rated in Black color **Contact and Shell:** Copper alloy& stainless steel **Plating:** See "ORDERING INFORMATION" **Operating Temperature:** -20 C to +85 C

# DRAWING



USB TYPE C Series Right Angle, Hybrid, 24 Pos.