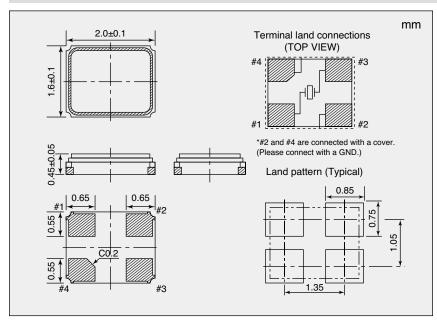

× 10 <sup>-6</sup> |
| Operating Temperature Range                                             | −40 to +85 °C          | −10 to +75 °C          |
| Storage Temperature Range                                               | −40 to +85 °C          |                        |
| Equivalent Series Resistance                                            | Refer to *1            |                        |
| Level of Drive                                                          | 10 μW (Max. 100 μW)    |                        |
| Load Capacitance                                                        | 8 pF                   |                        |
| Specifications Number                                                   | STD-CZS-7              | STD-CZS-6              |

## **■** Dimensions



## \*1 Equivalent Series Resistance

| Equivalent Series<br>Resistance max. [Ω] |  |
|------------------------------------------|--|
| 200                                      |  |
| 150                                      |  |
| 100                                      |  |
| 80                                       |  |
| 60                                       |  |
| 50                                       |  |
|                                          |  |

Please specify the model name, frequency, and specification number when you order products. For further questions regarding specifications, please feel free to contact us.